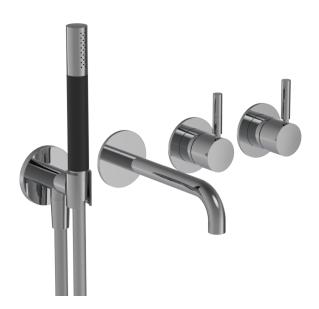

## Buddy Pro Wall Mount Bath/Shower Set

Code: CBP030

Brand Progetto
Designer Plumbline
Origin Italy
Material Brass
Installation Wall mount
Spout Reach (mm) 180

Backflow Preventer Yes
Warranty 15 Years
Waste Included No

## Buddy Pro Wall Mount Bath/Shower Set

Code: CBP030