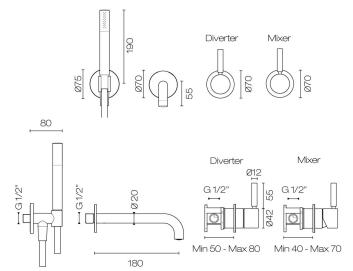

## Buddy Pro Wall Mount Bath/Shower Set

Code: CBP030

Brand Progetto
Designer Plumbline
Origin Italy
Material Brass
Installation Wall mount
Spout Reach (mm) 180

Backflow Preventer Yes
Warranty 15 Years
Waste Included No

Please refer to the website Install Instructions for piping recommendation