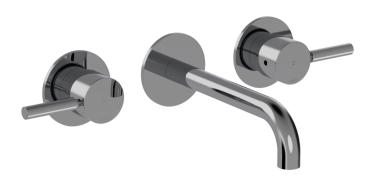

## Buddy Pro 3 Hole Wall Mount Mixer

Code: CBP005T

Progetto **Brand** Plumbline Designer Origin Italy Material Brass Installation Wall mount **WELS Rating** 4 Star Spout Reach (mm) 180 Backplate 70mm 15 Years Warranty **Waste Included** No

## Buddy Pro 3 Hole Wall Mount Mixer

Code: CBP005T