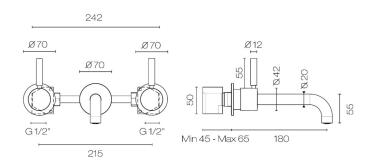

## Buddy Pro 3 Hole Wall Mount Mixer

Code: CBP005T

Progetto **Brand** Plumbline Designer Origin Italy Material Brass Installation Wall mount **WELS Rating** 4 Star Spout Reach (mm) 180 Backplate 70mm 15 Years Warranty **Waste Included** No