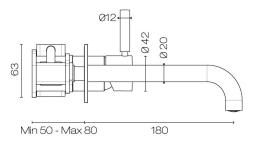

## Buddy Pro Wall Mount Mixer With Backplate

Code: CBP006

BrandProgettoDesignerPlumblineOriginItalyMaterialBrassWELS Rating4 StarSpout Reach (mm)180Backplate70×180mp

**Backplate** 70x180mm **Warranty** 15 Years

Waste Included No

**Cartridge** B003.001 (35A)

Material Brass

Approx Lead Time 4-8 weeks may apply for some finishes. Please enquire for

accurate leadtime.

**Notes** Mixer can be on left or right of spout

Other Information Suitable for basin or bath (2 aerators supplied)