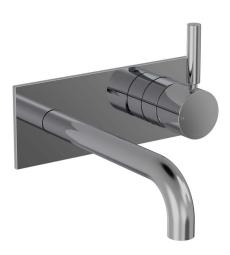

## Buddy Pro Wall Mount Mixer With Backplate

Code: CBP006

BrandProgettoDesignerPlumblineOriginItalyMaterialBrassWELS Rating4 StarSpout Reach (mm)180Backplate70×180mp

**Backplate** 70x180mm **Warranty** 15 Years

## Buddy Pro Wall Mount Mixer With Backplate

Code: CBP006