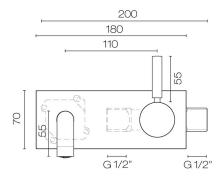

## Buddy Pro Wall Mount Mixer With Backplate

Code: CBP006

BrandProgettoDesignerPlumblineOriginItalyMaterialBrassWELS Rating4 StarSpout Reach (mm)180Backplate70×180mp

**Backplate** 70x180mm **Warranty** 15 Years

Waste Included No

**Cartridge** B003.001 (35A)

Material Brass

Approx Lead Time 4-8 weeks may apply for some finishes. Please enquire for

accurate leadtime.

**Notes** Mixer can be on left or right of spout

Other Information Suitable for basin or bath (2 aerators supplied)