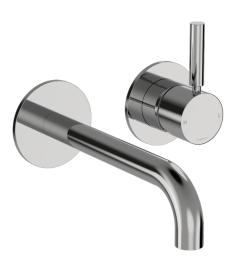

## Buddy Pro Wall Mount Mixer With Fixed Centres

Code: CBP005F

Progetto **Brand** Plumbline Designer Origin Italy Material Brass Installation Wall mount **WELS Rating** 4 Star Spout Reach (mm) 180 **Backplate** 70mm 15 Years Warranty **Waste Included** No

**Other Information** Suitable for basin or bath (2 aerators supplied)

Scan to View