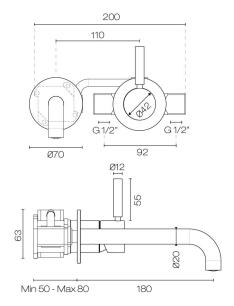

## Buddy Pro Wall Mount Mixer With Fixed Centres

Code: CBP005F

Progetto **Brand** Plumbline Designer Origin Italy Material Brass Installation Wall mount **WELS Rating** 4 Star Spout Reach (mm) 180 **Backplate** 70mm 15 Years Warranty **Waste Included** No

Cartridge B003.001 (35A)

Material

**Approx Lead Time** 4-8 weeks may apply for some finishes. Please enquire for

accurate leadtime.

Can be installed in 3 configurations with the spout to the left Notes

(standard), to the right, or underneath the mixer