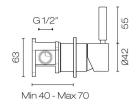

## **Buddy Pro Wall Mount Mixer**

Code: CBP005

BrandProgettoDesignerPlumblineOriginItalyMaterialBrassWELS Rating4 StarSpout Reach (mm)180Backplate70mm

Water Inlet Requires 1/2" BSPF Wingback (Spout)

Warranty 15 Years
Waste Included No