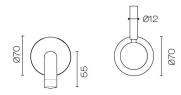

## **Buddy Pro Wall Mount Mixer**

Code: CBP005

BrandProgettoDesignerPlumblineOriginItalyMaterialBrassWELS Rating4 StarSpout Reach (mm)180Backplate70mm

Water Inlet Requires 1/2" BSPF Wingback (Spout)

Warranty 15 Years
Waste Included No