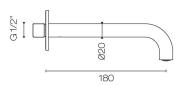

## **Buddy Pro Wall Mount Mixer**

Code: CBP005

BrandProgettoDesignerPlumblineOriginItalyMaterialBrassWELS Rating4 StarSpout Reach (mm)180Backplate70mm

Water Inlet Requires 1/2" BSPF Wingback (Spout)

Warranty 15 Years
Waste Included No