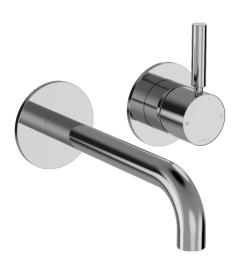

## **Buddy Pro Wall Mount Mixer**

Code: CBP005

BrandProgettoDesignerPlumblineOriginItalyMaterialBrassWELS Rating4 StarSpout Reach (mm)180Backplate70mm

Water Inlet Requires 1/2" BSPF Wingback (Spout)

Warranty 15 Years
Waste Included No

**Cartridge** B003.001 (35A)

Material Brass

**Approx Lead Time** 4-8 weeks may apply for some finishes. Please enquire for

accurate leadtime.

**Notes** Can be installed in 3 configurations with the spout to the left

(standard), to the right, or underneath the mixer

**Other Information** Suitable for basin or bath (2 aerators supplied)

Scan to View Product Online