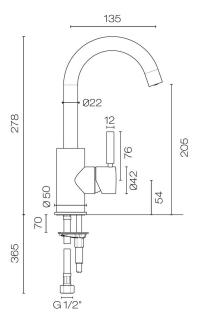

## Buddy Pro Swivel Basin Mixer / Bar Tap

Code: CBP004

Progetto **Brand** Designer Plumbline Origin Italy Material Brass **WELS Rating** 4 Star Spout Reach (mm) 135 Height (mm) 278 Warranty 15 Years **Waste Included** 