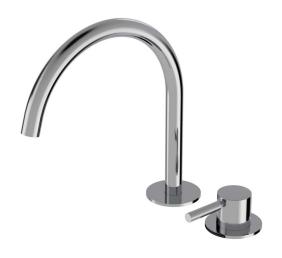

## Buddy Pro Round 2 Hole Mixer

Code: CBP023

BrandProgettoDesignerPlumblineOriginItalyMaterialBrass

**Installation** Bench mount

WELS Rating 4 Star
Spout Reach (mm) 221
Height (mm) 261
Warranty 15 Years
Waste Included No

## Buddy Pro Round 2 Hole Mixer

Code: CBP023