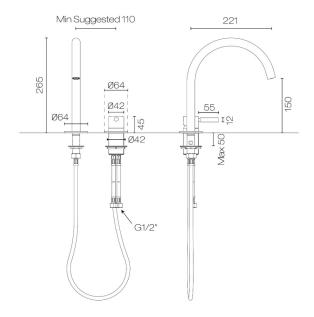

## Buddy Pro Round 2 Hole Mixer

Code: CBP023

BrandProgettoDesignerPlumblineOriginItalyMaterialBrass

**Installation** Bench mount

WELS Rating 4 Star
Spout Reach (mm) 221
Height (mm) 261
Warranty 15 Years
Waste Included No

**Cartridge** B003.001 (35A)

Material Brass

**Approx Lead Time** 4-8 weeks may apply for some finishes. Please enquire for

accurate leadtime.

**Notes** Swivel Spout

Scan to View Product Online