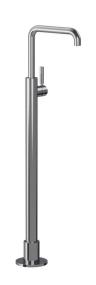

## Buddy Pro Square Floor Mount Bath Filler No Handshower

Code: CBP080

BrandProgettoDesignerPlumblineOriginItalyMaterialBrassInstallationFloor mount

Spout Reach (mm) 225

**Height** 900mm to underside of spout