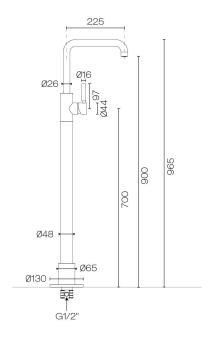

## Buddy Pro Square Floor Mount Bath Filler No Handshower

Code: CBP080

BrandProgettoDesignerPlumblineOriginItalyMaterialBrassInstallationFloor mount

Spout Reach (mm) 225

**Height** 900mm to underside of spout

**Backflow Preventer** Yes

 Warranty
 15 Years

 Cartridge
 B003.001 (35A)

Material Brass

**Approx Lead Time** 4-8 weeks may apply for some finishes. Please enquire for

accurate leadtime.

**Notes** Swivel spout.