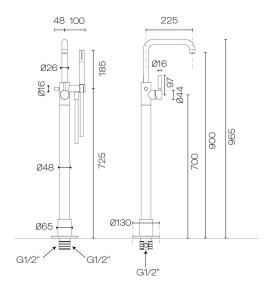

## Buddy Pro Square Floor Mount Bath Filler With Handshower

Code: CBP079

Brand Progetto
Designer Plumbline
Origin Italy
Material Brass
Installation Floor mount

Spout Reach (mm) 225

**Height** 900mm to underside of spout

**Backflow Preventer** Yes **Warranty** 15 Years

**Cartridge** B003.001 (35A)

Material Brass

**Approx Lead Time** 4-8 weeks may apply for some finishes. Please enquire for

accurate leadtime.

**Notes** Swivel spout.