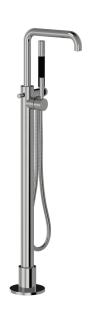

## Buddy Pro Square Floor Mount Bath Filler With Handshower

Code: CBP079

Brand Progetto
Designer Plumbline
Origin Italy
Material Brass
Installation Floor mount

Spout Reach (mm) 225

**Height** 900mm to underside of spout

**Backflow Preventer** Yes **Warranty** 15 Years

**Cartridge** B003.001 (35A)

Material Brass

**Approx Lead Time** 4-8 weeks may apply for some finishes. Please enquire for

accurate leadtime.

**Notes** Swivel spout.

## Buddy Pro Square Floor Mount Bath Filler With Handshower

Code: CBP079