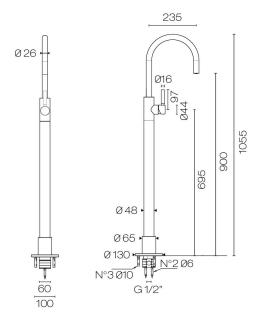

## Buddy Pro Round Floor Mount Bath Filler No Handshower

Code: CBP078

**Brand** Progetto Plumbline Designer Origin Italy Material Brass Spout Reach (mm) 235 Warranty 15 Years Cartridge B003.001 (35A)

Material Brass

Approx Lead Time 4-8 weeks may apply for some finishes. Please enquire for

accurate leadtime.

Notes Swivel spout

Scan to View