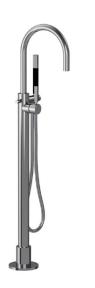

## Buddy Pro Round Floor Mount Bath Filler With Handshower

Code: CBP077

**Brand** Progetto Plumbline Designer Origin Italy Material Brass Installation Floor mount

Spout Reach (mm) 225 Height (mm) 1055 **Backflow Preventer** Yes Warranty 15 Years Cartridge B003.001 (35A)

## Buddy Pro Round Floor Mount Bath Filler With Handshower

Code: CBP077