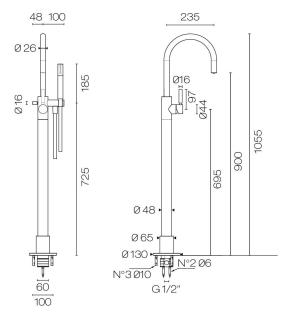

## Buddy Pro Round Floor Mount Bath Filler With Handshower

Code: CBP077

**Brand** Progetto Plumbline Designer Origin Italy Material Brass Installation Floor mount

Spout Reach (mm) 225 Height (mm) 1055 **Backflow Preventer** Yes Warranty 15 Years Cartridge B003.001 (35A)

Material Brass

**Approx Lead Time** 4-8 weeks may apply for some finishes. Please enquire for

accurate leadtime.

Notes Suitable for basin or bath (2 aerators supplied). Swivel

spout.

Scan to View