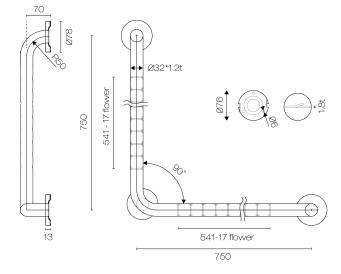

## Progetto Polished Stainless Steel Grab Rail 750mm X 750mm X 90°

Code: GR75090

**Brand** Progetto

Finish Ribbed & Polished

Installation Wall mount

Backplate Ø78mm

Width (mm) 750

Depth (mm) 86

**Height** 750mm **Warranty** 10 Years

**Load Rating** 110kg (adequate wall fixing must be used)

Material Stainless Stee

**Notes** Measurements are centre to centre. Complies with

NZS4121:2001

**Other Information** Concealed flanges with stainless steel screws. 32mm