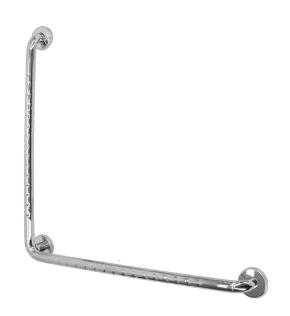

## Progetto Polished Stainless Steel Grab Rail 750mm X 750mm X 90°

Code: GR75090

**Brand** Progetto

Finish Ribbed & Polished

Installation Wall mount

Backplate Ø78mm

Width (mm) 750

Depth (mm) 86

**Height** 750mm **Warranty** 10 Years

**Load Rating** 110kg (adequate wall fixing must be used)

Material Stainless Stee

**Notes** Measurements are centre to centre. Complies with

NZS4121:2001

**Other Information** Concealed flanges with stainless steel screws. 32mm