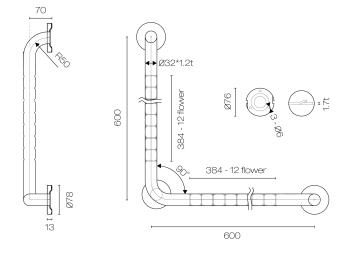

## Progetto Stainless Steel Grab Rail 600mm X

600mm X 90°

Code: GR600SS.90

| Brand             | Progetto                                                                     |
|-------------------|------------------------------------------------------------------------------|
| Finish            | Ribbed & Polished                                                            |
| Installation      | Wall mount                                                                   |
| Backplate         | Ø78mm                                                                        |
| Width (mm)        | 600                                                                          |
| Depth (mm)        | 86                                                                           |
| Height (mm)       | 600                                                                          |
| Warranty          | 10 Years                                                                     |
| Load Rating       | 110kg (adequate wall fixing must be used)                                    |
| Material          | Stainless Steel                                                              |
| Notes             | Measurements are centre to centre. Complies with NZS4121:2001                |
| Other Information | Concealed flanges with stainless steel screws. 32mm diameter stainless steel |

## Progetto Stainless Steel Grab Rail 600mm X 600mm X 90°

Code: GR600SS.90