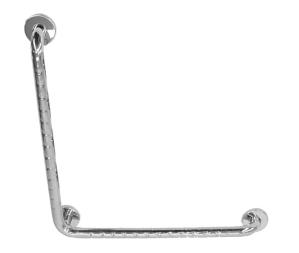

## Progetto Stainless Steel Grab Rail 600mm X

600mm X 90°

Code: GR600SS.90

| Brand             | Progetto                                                                     |
|-------------------|------------------------------------------------------------------------------|
| Finish            | Ribbed & Polished                                                            |
| Installation      | Wall mount                                                                   |
| Backplate         | Ø78mm                                                                        |
| Width (mm)        | 600                                                                          |
| Depth (mm)        | 86                                                                           |
| Height (mm)       | 600                                                                          |
| Warranty          | 10 Years                                                                     |
| Load Rating       | 110kg (adequate wall fixing must be used)                                    |
| Material          | Stainless Steel                                                              |
| Notes             | Measurements are centre to centre. Complies with NZS4121:2001                |
| Other Information | Concealed flanges with stainless steel screws. 32mm diameter stainless steel |

## Progetto Stainless Steel Grab Rail 600mm X 600mm X 90°

Code: GR600SS.90