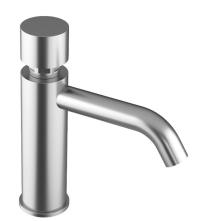

## Buddy Basin Timer Tap Chrome

**Code:** 25900.CR

DesignerPlumblineFinishChromeMaterialBrassSpout Reach (mm)125Height (mm)169

Water Inlet 1 Water Inlet
Warranty 10 Years

Material Brass with chrome plating

## **Buddy Basin Timer Tap Chrome**

**Code:** 25900.CR