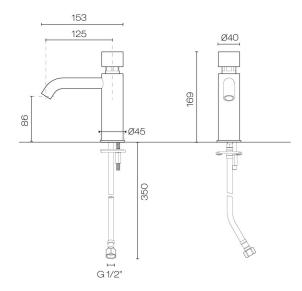

## Buddy Basin Timer Tap Chrome

**Code:** 25900.CR

DesignerPlumblineFinishChromeMaterialBrassSpout Reach (mm)125Height (mm)169

Water Inlet 1 Water Inlet
Warranty 10 Years

Material Brass with chrome plating