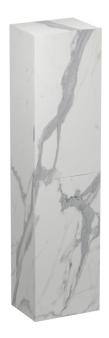

## Toscana Wall Tower

Code: TO40WT

**Brand** Progetto Designer Plumbline Origin New Zealand Installation Wall Hung Width (mm) 400 Depth (mm) 300 Height (mm) 1600 Warranty 10 Years

Material High Pressure Laminate