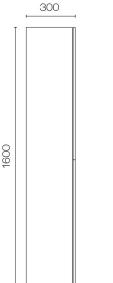

## Toscana Wall Tower

Code: TO40WT

**Brand** Progetto Designer Plumbline Origin New Zealand Installation Wall Hung Width (mm) 400 Depth (mm) 300 Height (mm) 1600 Warranty 10 Years

Material High Pressure Laminate