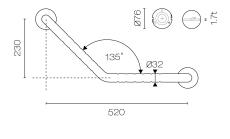

## Progetto Stainless Steel Grab Rail 305mm X 305mm X 45°

Code: GR305SS.45

Warranty

**Brand** Progetto

Finish Ribbed & Polished

Installation Wall mount
Backplate Ø78mm
Width (mm) 520
Depth (mm) 86
Height (mm) 230

**Load Rating** 110kg (adequate wall fixing must be used)

Material Stainless Steel

**Notes** Measurements are centre to centre. Complies with

NZS4121:2001

10 Years

**Other Information** Concealed flanges with stainless steel screws. 32mm