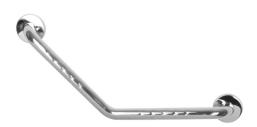

## Progetto Stainless Steel Grab Rail 305mm X 305mm X 45°

Code: GR305SS.45

Warranty

**Brand** Progetto

Finish Ribbed & Polished

Installation Wall mount
Backplate Ø78mm
Width (mm) 520
Depth (mm) 86
Height (mm) 230

**Load Rating** 110kg (adequate wall fixing must be used)

Material Stainless Steel

**Notes** Measurements are centre to centre. Complies with

NZS4121:2001

10 Years

**Other Information** Concealed flanges with stainless steel screws. 32mm