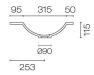

## Stanza Spio 1200 2 Drawer Wall Vanity Left Basin

Code: STS120.S2L

| - ·                     |                                                                                                                                                               |
|-------------------------|---------------------------------------------------------------------------------------------------------------------------------------------------------------|
| Brand                   | Progetto                                                                                                                                                      |
| Designer                | Plumbline                                                                                                                                                     |
| Origin                  | Cabinet: New Zealand                                                                                                                                          |
| Installation            | Wall hung                                                                                                                                                     |
| Width (mm)              | 1200                                                                                                                                                          |
| Depth (mm)              | 460                                                                                                                                                           |
| Height (mm)             | 415                                                                                                                                                           |
| Warranty                | 7 Years                                                                                                                                                       |
| Overflow                | No                                                                                                                                                            |
| Waste Size              | 32mm                                                                                                                                                          |
| Waste Included          | No                                                                                                                                                            |
| Taphole                 | None (can be drilled onsite with drill bit supplied)                                                                                                          |
| Soft Close Drawer/s     | Yes                                                                                                                                                           |
| Cabinet Material        | American Oak Veneer                                                                                                                                           |
| Vanity Top Material     | Solid Surface                                                                                                                                                 |
| Cabinet Internal Colour | From 1st April 2023 when ordering any New Zealand made Progetto vanity, the internal cabinet, drawer runners and waste cut-outs will be Anthracite in colour. |
| Approx Lead Time        | 9 weeks may apply. Please enquire for accurate leadtime                                                                                                       |
| Notes                   | Custom paint colour \$POA                                                                                                                                     |
| Other Information       | Vanity top is repairable and renewable                                                                                                                        |