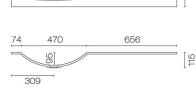

## Stanza Spio 1200 2 Drawer Wall Vanity Left Basin

Code: STS120.S2L

| - ·                     |                                                                                                                                                               |
|-------------------------|---------------------------------------------------------------------------------------------------------------------------------------------------------------|
| Brand                   | Progetto                                                                                                                                                      |
| Designer                | Plumbline                                                                                                                                                     |
| Origin                  | Cabinet: New Zealand                                                                                                                                          |
| Installation            | Wall hung                                                                                                                                                     |
| Width (mm)              | 1200                                                                                                                                                          |
| Depth (mm)              | 460                                                                                                                                                           |
| Height (mm)             | 415                                                                                                                                                           |
| Warranty                | 7 Years                                                                                                                                                       |
| Overflow                | No                                                                                                                                                            |
| Waste Size              | 32mm                                                                                                                                                          |
| Waste Included          | No                                                                                                                                                            |
| Taphole                 | None (can be drilled onsite with drill bit supplied)                                                                                                          |
| Soft Close Drawer/s     | Yes                                                                                                                                                           |
| Cabinet Material        | American Oak Veneer                                                                                                                                           |
| Vanity Top Material     | Solid Surface                                                                                                                                                 |
| Cabinet Internal Colour | From 1st April 2023 when ordering any New Zealand made Progetto vanity, the internal cabinet, drawer runners and waste cut-outs will be Anthracite in colour. |
| Approx Lead Time        | 9 weeks may apply. Please enquire for accurate leadtime                                                                                                       |
| Notes                   | Custom paint colour \$POA                                                                                                                                     |
| Other Information       | Vanity top is repairable and renewable                                                                                                                        |