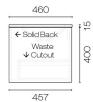

## Vaste Cutout Detail





460





## Stanza Spio 1200 2 Drawer Wall Vanity Left Basin

Code: STS120.S2L

| - ·                     |                                                                                                                                                               |
|-------------------------|---------------------------------------------------------------------------------------------------------------------------------------------------------------|
| Brand                   | Progetto                                                                                                                                                      |
| Designer                | Plumbline