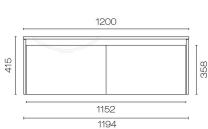

## Stanza Spio 1200 2 Drawer Wall Vanity Left Basin

Code: STS120.S2L

| - ·                     |                                                                                                                                                               |
|-------------------------|---------------------------------------------------------------------------------------------------------------------------------------------------------------|
| Brand                   | Progetto                                                                                                                                                      |
| Designer                | Plumbline                                                                                                                                                     |
| Origin                  | Cabinet: New Zealand                                                                                                                                          |
| Installation            | Wall hung                                                                                                                                                     |
| Width (mm)              | 1200                                                                                                                                                          |
| Depth (mm)              | 460                                                                                                                                                           |
| Height (mm)             | 415                                                                                                                                                           |
| Warranty                | 7 Years                                                                                                                                                       |
| Overflow                | No                                                                                                                                                            |
| Waste Size              | 32mm                                                                                                                                                          |
| Waste Included          | No                                                                                                                                                            |
| Taphole                 | None (can be drilled onsite with drill bit supplied)                                                                                                          |
| Soft Close Drawer/s     | Yes                                                                                                                                                           |
| Cabinet Material        | American Oak Veneer                                                                                                                                           |
| Vanity Top Material     | Solid Surface                                                                                                                                                 |
| Cabinet Internal Colour | From 1st April 2023 when ordering any New Zealand made Progetto vanity, the internal cabinet, drawer runners and waste cut-outs will be Anthracite in colour. |
| Approx Lead Time        | 9 weeks may apply. Please enquire for accurate leadtime                                                                                                       |
| Notes                   | Custom paint colour \$POA                                                                                                                                     |
| Other Information       | Vanity top is repairable and renewable                                                                                                                        |

## Stanza Spio 1200 2 Drawer Wall Vanity Left Basin **code:** STS120.S2L