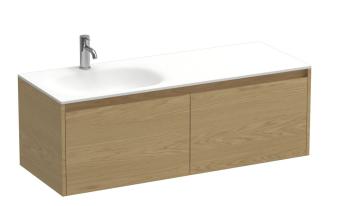

## Stanza Spio 1200 2 Drawer Wall Vanity Left Basin

Code: STS120.S2L

| - ·                     |                                                                                                                                                               |
|-------------------------|---------------------------------------------------------------------------------------------------------------------------------------------------------------|
| Brand                   | Progetto                                                                                                                                                      |
| Designer                | Plumbline                                                                                                                                                     |
| Origin                  | Cabinet: New Zealand                                                                                                                                          |
| Installation            | Wall hung                                                                                                                                                     |
| Width (mm)              | 1200                                                                                                                                                          |
| Depth (mm)              | 460                                                                                                                                                           |
| Height (mm)             | 415                                                                                                                                                           |
| Warranty                | 7 Years                                                                                                                                                       |
| Overflow                | No                                                                                                                                                            |
| Waste Size              | 32mm                                                                                                                                                          |
| Waste Included          | No                                                                                                                                                            |
| Taphole                 | None (can be drilled onsite with drill bit supplied)                                                                                                          |
| Soft Close Drawer/s     | Yes                                                                                                                                                           |
| Cabinet Material        | American Oak Veneer                                                                                                                                           |
| Vanity Top Material     | Solid Surface                                                                                                                                                 |
| Cabinet Internal Colour | From 1st April 2023 when ordering any New Zealand made Progetto vanity, the internal cabinet, drawer runners and waste cut-outs will be Anthracite in colour. |
| Approx Lead Time        | 9 weeks may apply. Please enquire for accurate leadtime                                                                                                       |
| Notes                   | Custom paint colour \$POA                                                                                                                                     |
| Other Information       | Vanity top is repairable and renewable                                                                                                                        |

## Stanza Spio 1200 2 Drawer Wall Vanity Left Basin **code:** STS120.S2L