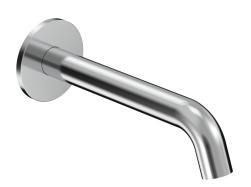

## **Tube Wall Mount Bath Spout**

**Code:** TU6100

Code: TU6100

Spout Reach (mm) 190

Water Inlet Requires 1/2" BSPF Wingback

Warranty 15 Years Material Brass

Scan to View Product Online