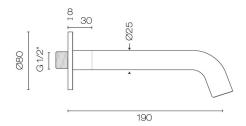

Code: TU6100

Spout Reach (mm) 190

Water Inlet Requires 1/2" BSPF Wingback

Warranty 15 Years Material Brass

Scan to View Product Online