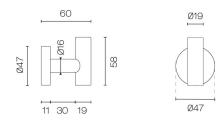

## Tube Robe Hook

**Code:** 69009

| Brand        | Progetto   |
|--------------|------------|
| Finish       | Chrome     |
| Installation | Wall mount |
| Depth (mm)   | 60         |
| Height (mm)  | 58         |
| Warranty     | 10 Years   |
| Material     | Brass      |