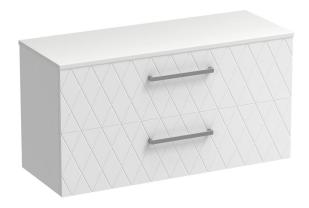

## Deco Opaco 1200 2 Drawer Vanity

Code: DEO120.W2

Progetto **Brand** Designer Plumbline Origin New Zealand **Finish** Matt Installation Wall Hung Width (mm) 1200 Depth (mm) 460 Height (mm) 620 Warranty 10 Years

**Taphole** None (can be drilled onsite with drill bit supplied)

Soft Close Drawer/s Yes

Cabinet MaterialThermoformVanity Top MaterialSolid Surface

Cabinet Internal Colour From 1st April 2023 when ordering any New Zealand

Notes Specify basin placement when ordering
Other Information Anti finger/scratch resistant cabinet finish

Scan to View Product Online