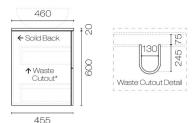

## Deco Opaco 1200 2 Drawer Vanity

Code: DEO120.W2

Progetto **Brand** Designer Plumbline Origin New Zealand **Finish** Matt Installation Wall Hung Width (mm) 1200 Depth (mm) 460 Height (mm) 620 Warranty 10 Years

Notes Specify basin placement when ordering
Other Information Anti finger/scratch resistant cabinet finish

Scan to View Product Online