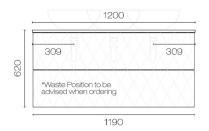

## Deco Opaco 1200 2 Drawer Vanity

Code: DEO120.W2

Progetto **Brand** Designer Plumbline Origin New Zealand **Finish** Matt Installation Wall Hung Width (mm) 1200 Depth (mm) 460 Height (mm) 620 Warranty 10 Years

Notes Specify basin placement when ordering
Other Information Anti finger/scratch resistant cabinet finish

Scan to View Product Online