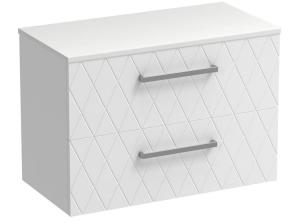

| Deco Opaco 900 2 Drawer Vanity |          |  |
|--------------------------------|----------|--|
| Code: DEO90.W2C                |          |  |
| Brand                          | Progetto |  |

| Brand                   | Progetto                                                                                                                                                            |
|-------------------------|---------------------------------------------------------------------------------------------------------------------------------------------------------------------|
| Designer                | Plumbline                                                                                                                                                           |
| Origin                  | New Zealand                                                                                                                                                         |
| Finish                  | Matt                                                                                                                                                                |
| Installation            | Wall Hung                                                                                                                                                           |
| Width (mm)              | 900                                                                                                                                                                 |
| Depth (mm)              | 460                                                                                                                                                                 |
| Height (mm)             | 620                                                                                                                                                                 |
| Warranty                | 10 Years                                                                                                                                                            |
| Taphole                 | None (can be drilled onsite with drill bit supplied)                                                                                                                |
| Soft Close Drawer/s     | Yes                                                                                                                                                                 |
| Cabinet Material        | Thermoform                                                                                                                                                          |
| Vanity Top Material     | Solid Surface                                                                                                                                                       |
| Cabinet Internal Colour | From 1st April 2023 when ordering any New Zealand<br>made Progetto vanity, the internal cabinet, drawer<br>runners and waste cut-outs will be Anthracite in colour. |
| Approx Lead Time        | 6 weeks may apply for some colours. Please enquire for accurate leadtime.                                                                                           |
| Notes                   | Suits centre basin                                                                                                                                                  |
| Other Information       | Anti finger/scratch resistant cabinet finish                                                                                                                        |