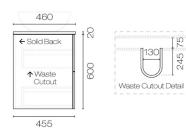

| Deco Opaco 900 2 Drawer Vanity |          |  |
|--------------------------------|----------|--|
| Code: DEO90.W2C                |          |  |
| Brand                          | Progetto |  |

| Brand                   | Progetto                                                                                                                                                            |
|-------------------------|---------------------------------------------------------------------------------------------------------------------------------------------------------------------|
| Designer                | Plumbline                                                                                                                                                           |
| Origin                  | New Zealand                                                                                                                                                         |
| Finish                  | Matt                                                                                                                                                                |
| Installation            | Wall Hung                                                                                                                                                           |
| Width (mm)              | 900                                                                                                                                                                 |
| Depth (mm)              | 460                                                                                                                                                                 |
| Height (mm)             | 620                                                                                                                                                                 |
| Warranty                | 10 Years                                                                                                                                                            |
| Taphole                 | None (can be drilled onsite with drill bit supplied)                                                                                                                |
| Soft Close Drawer/s     | Yes                                                                                                                                                                 |
| Cabinet Material        | Thermoform                                                                                                                                                          |
| Vanity Top Material     | Solid Surface                                                                                                                                                       |
| Cabinet Internal Colour | From 1st April 2023 when ordering any New Zealand<br>made Progetto vanity, the internal cabinet, drawer<br>runners and waste cut-outs will be Anthracite in colour. |
| Approx Lead Time        | 6 weeks may apply for some colours. Please enquire for accurate leadtime.                                                                                           |
| Notes                   | Suits centre basin                                                                                                                                                  |
| Other Information       | Anti finger/scratch resistant cabinet finish                                                                                                                        |