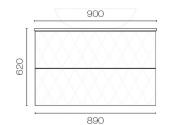

| Deco Opaco 900 2 Drawer Vanity |          |  |
|--------------------------------|----------|--|
| Code: DEO90.W2C                |          |  |
| Brand                          | Progetto |  |

| Brand                   | Progetto                                                                                                                                                            |
|-------------------------|---------------------------------------------------------------------------------------------------------------------------------------------------------------------|
| Designer                | Plumbline                                                                                                                                                           |
| Origin                  | New Zealand                                                                                                                                                         |
| Finish                  | Matt                                                                                                                                                                |
| Installation            | Wall Hung                                                                                                                                                           |
| Width (mm)              | 900                                                                                                                                                                 |
| Depth (mm)              | 460                                                                                                                                                                 |
| Height (mm)             | 620                                                                                                                                                                 |
| Warranty                | 10 Years                                                                                                                                                            |
| Taphole                 | None (can be drilled onsite with drill bit supplied)                                                                                                                |
| Soft Close Drawer/s     | Yes                                                                                                                                                                 |
| Cabinet Material        | Thermoform                                                                                                                                                          |
| Vanity Top Material     | Solid Surface                                                                                                                                                       |
| Cabinet Internal Colour | From 1st April 2023 when ordering any New Zealand<br>made Progetto vanity, the internal cabinet, drawer<br>runners and waste cut-outs will be Anthracite in colour. |
| Approx Lead Time        | 6 weeks may apply for some colours. Please enquire for accurate leadtime.                                                                                           |
| Notes                   | Suits centre basin                                                                                                                                                  |
| Other Information       | Anti finger/scratch resistant cabinet finish                                                                                                                        |