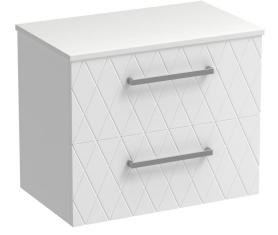

Deco Opaco 750 2 Drawer Vanity

| Finish                  | Matt                                                                                                                                                          |
|-------------------------|---------------------------------------------------------------------------------------------------------------------------------------------------------------|
| Installation            | Wall Hung                                                                                                                                                     |
| Width (mm)              | 750                                                                                                                                                           |
| Depth (mm)              | 460                                                                                                                                                           |
| Height (mm)             | 620                                                                                                                                                           |
| Warranty                | 10 Years                                                                                                                                                      |
| Taphole                 | None (can be drilled onsite with drill bit supplied)                                                                                                          |
| Soft Close Drawer/s     | Yes                                                                                                                                                           |
| Cabinet Material        | Thermoform                                                                                                                                                    |
| Vanity Top Material     | Solid Surface                                                                                                                                                 |
| Cabinet Internal Colour | From 1st April 2023 when ordering any New Zealand made Progetto vanity, the internal cabinet, drawer runners and waste cut-outs will be Anthracite in colour. |
| Approx Lead Time        | 6 weeks may apply for some colours. Please enquire for accurate leadtime.                                                                                     |
| Notes                   | Suits centre basin                                                                                                                                            |
| Other Information       | Anti finger/scratch resistant cabinet finish                                                                                                                  |