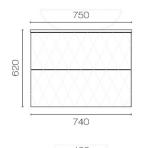

Deco Opaco 750 2 Drawer Vanity

| Finish                  | Matt                                                                                                                                                          |
|-------------------------|---------------------------------------------------------------------------------------------------------------------------------------------------------------|
| Installation            | Wall Hung                                                                                                                                                     |
| Width (mm)              | 750                                                                                                                                                           |
| Depth (mm)              | 460                                                                                                                                                           |
| Height (mm)             | 620                                                                                                                                                           |
| Warranty                | 10 Years                                                                                                                                                      |
| Taphole                 | None (can be drilled onsite with drill bit supplied)                                                                                                          |
| Soft Close Drawer/s     | Yes                                                                                                                                                           |
| Cabinet Material        | Thermoform                                                                                                                                                    |
| Vanity Top Material     | Solid Surface                                                                                                                                                 |
| Cabinet Internal Colour | From 1st April 2023 when ordering any New Zealand made Progetto vanity, the internal cabinet, drawer runners and waste cut-outs will be Anthracite in colour. |
| Approx Lead Time        | 6 weeks may apply for some colours. Please enquire for accurate leadtime.                                                                                     |
| Notes                   | Suits centre basin                                                                                                                                            |
| Other Information       | Anti finger/scratch resistant cabinet finish                                                                                                                  |