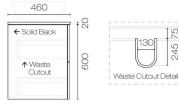

Deco Opaco 750 2 Drawer Vanity

| Finish                  | Matt                                                                                                                                                          |
|-------------------------|---------------------------------------------------------------------------------------------------------------------------------------------------------------|
| Installation            | Wall Hung                                                                                                                                                     |
| Width (mm)              | 750                                                                                                                                                           |
| Depth (mm)              | 460                                                                                                                                                           |
| Height (mm)             | 620                                                                                                                                                           |
| Warranty                | 10 Years                                                                                                                                                      |
| Taphole                 | None (can be drilled onsite with drill bit supplied)                                                                                                          |
| Soft Close Drawer/s     | Yes                                                                                                                                                           |
| Cabinet Material        | Thermoform                                                                                                                                                    |
| Vanity Top Material     | Solid Surface                                                                                                                                                 |
| Cabinet Internal Colour | From 1st April 2023 when ordering any New Zealand made Progetto vanity, the internal cabinet, drawer runners and waste cut-outs will be Anthracite in colour. |
| Approx Lead Time        | 6 weeks may apply for some colours. Please enquire for accurate leadtime.                                                                                     |
| Notes                   | Suits centre basin                                                                                                                                            |
| Other Information       | Anti finger/scratch resistant cabinet finish                                                                                                                  |