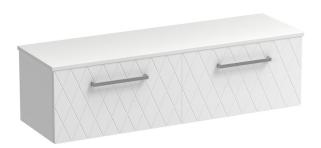

## Deco Opaco 1500 2 Drawer Vanity

Code: DEO150.S2

Progetto **Brand** Designer Plumbline Origin New Zealand **Finish** Matt Installation Wall Hung Width (mm) 1500 Depth (mm) 460 Height (mm) 420 Warranty 10 Years