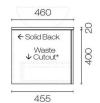

## Deco Opaco 1500 2 Drawer Vanity

Code: DEO150.S2

Progetto **Brand** Designer Plumbline Origin New Zealand **Finish** Matt Installation Wall Hung Width (mm) 1500 Depth (mm) 460 Height (mm) 420 Warranty 10 Years

**Taphole** None (can be drilled onsite with drill bit supplied)

Soft Close Drawer/s Yes

Cabinet MaterialThermoformVanity Top MaterialSolid Surface

Cabinet Internal Colour From 1st April 2023 when ordering any New Zealand