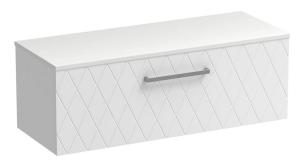

## Deco Opaco 1200 1 Drawer Vanity

Code: DEO120.S1

Progetto **Brand** Designer Plumbline Origin New Zealand **Finish** Matt Installation Wall Hung Width (mm) 1200 Depth (mm) 460 Height (mm) 420 Warranty 10 Years

**Taphole** None (can be drilled onsite with drill bit supplied)

Soft Close Drawer/s Yes

Cabinet MaterialThermoformVanity Top MaterialSolid Surface

Cabinet Internal Colour From 1st April 2023 when ordering any New Zealand

Notes Specify basin placement when ordering
Other Information Anti finger/scratch resistant cabinet finish

Scan to View Product Online