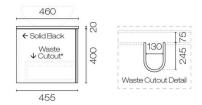

## 309 309 "Waste Position to be advised when ordering 1190

## Deco Opaco 1200 1 Drawer Vanity

Code: DEO120.S1

Progetto **Brand** Designer Plumbline Origin New Zealand **Finish** Matt Installation Wall Hung Width (mm) 1200 Depth (mm) 460 Height (mm) 420 Warranty 10 Years