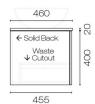

## Deco Opaco 900 1 Drawer Vanity

Code: DEO90.S1C

BrandProgettoDesignerPlumblineOriginNew ZealandFinishMatt

InstallationWall HungWidth (mm)900Depth (mm)460Height (mm)420

Warranty 10 Years

**Taphole** None (can be drilled onsite with drill bit supplied)