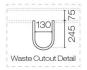

## Deco Opaco 900 1 Drawer Vanity

Code: DEO90.S1C

BrandProgettoDesignerPlumblineOriginNew ZealandFinishMatt

InstallationWall HungWidth (mm)900Depth (mm)460Height (mm)420

Warranty 10 Years

**Taphole** None (can be drilled onsite with drill bit supplied)