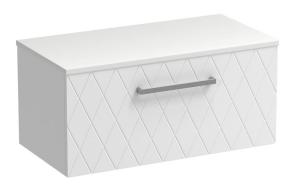

## Deco Opaco 900 1 Drawer Vanity

Code: DEO90.S1C

BrandProgettoDesignerPlumblineOriginNew ZealandFinishMatt

InstallationWall HungWidth (mm)900Depth (mm)460Height (mm)420

Warranty 10 Years

**Taphole** None (can be drilled onsite with drill bit supplied)