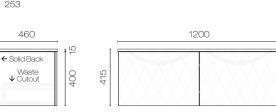

## Deco Spio 1200 2 Drawer Vanity Double Basin

Code: DES120.S2D

| Brand                   | Progetto                                                                                                                                                            |
|-------------------------|---------------------------------------------------------------------------------------------------------------------------------------------------------------------|
| Designer                | Plumbline                                                                                                                                                           |
| Origin                  | New Zealand                                                                                                                                                         |
| Installation            | Wall Hung                                                                                                                                                           |
| Width (mm)              | 1200                                                                                                                                                                |
| Depth (mm)              | 460                                                                                                                                                                 |
| Height (mm)             | 415                                                                                                                                                                 |
| Warranty                | 10 Years                                                                                                                                                            |
| Overflow                | No                                                                                                                                                                  |
| Waste Size              | 32mm                                                                                                                                                                |
| Waste Included          | No                                                                                                                                                                  |
| Taphole                 | None (can be drilled onsite with drill bit supplied)                                                                                                                |
| Soft Close Drawer/s     | Yes                                                                                                                                                                 |
| Cabinet Material        | Thermoform                                                                                                                                                          |
| Vanity Top Material     | Solid Surface                                                                                                                                                       |
| Cabinet Internal Colour | From 1st April 2023 when ordering any New Zealand<br>made Progetto vanity, the internal cabinet, drawer<br>runners and waste cut-outs will be Anthracite in colour. |
| Approx Lead Time        | 6 weeks may apply for some colours. Please enquire for accurate leadtime.                                                                                           |
| Other Information       | Anti finger/scratch resistant cabinet finish                                                                                                                        |

Scan to View

UNIQUE & INSPIRED BATHROOMS

253

460

455