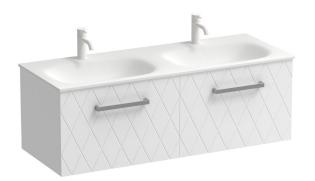

## Deco Spio 1200 2 Drawer Vanity Double Basin

Code: DES120.S2D

| Brand                   | Progetto                                                                                                                                                            |
|-------------------------|---------------------------------------------------------------------------------------------------------------------------------------------------------------------|
| Designer                | Plumbline                                                                                                                                                           |
| Origin                  | New Zealand                                                                                                                                                         |
| Installation            | Wall Hung                                                                                                                                                           |
| Width (mm)              | 1200                                                                                                                                                                |
| Depth (mm)              | 460                                                                                                                                                                 |
| Height (mm)             | 415                                                                                                                                                                 |
| Warranty                | 10 Years                                                                                                                                                            |
| Overflow                | No                                                                                                                                                                  |
| Waste Size              | 32mm                                                                                                                                                                |
| Waste Included          | No                                                                                                                                                                  |
| Taphole                 | None (can be drilled onsite with drill bit supplied)                                                                                                                |
| Soft Close Drawer/s     | Yes                                                                                                                                                                 |
| Cabinet Material        | Thermoform                                                                                                                                                          |
| Vanity Top Material     | Solid Surface                                                                                                                                                       |
| Cabinet Internal Colour | From 1st April 2023 when ordering any New Zealand<br>made Progetto vanity, the internal cabinet, drawer<br>runners and waste cut-outs will be Anthracite in colour. |
| Approx Lead Time        | 6 weeks may apply for some colours. Please enquire for accurate leadtime.                                                                                           |
| Other Information       | Anti finger/scratch resistant cabinet finish                                                                                                                        |

## Deco Spio 1200 2 Drawer Vanity Double Basin

Code: DES120.S2D