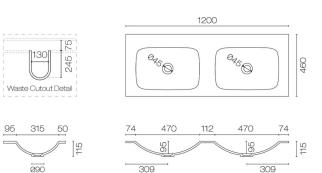

## Deco Spio 1200 2 Drawer Vanity Double Basin

Code: DES120.S2D

| Brand                   | Progetto                                                                                                                                                            |
|-------------------------|---------------------------------------------------------------------------------------------------------------------------------------------------------------------|
| Designer                | Plumbline                                                                                                                                                           |
| Origin                  | New Zealand                                                                                                                                                         |
| Installation            | Wall Hung                                                                                                                                                           |
| Width (mm)              | 1200                                                                                                                                                                |
| Depth (mm)              | 460                                                                                                                                                                 |
| Height (mm)             | 415                                                                                                                                                                 |
| Warranty                | 10 Years                                                                                                                                                            |
| Overflow                | No                                                                                                                                                                  |
| Waste Size              | 32mm                                                                                                                                                                |
| Waste Included          | No                                                                                                                                                                  |
| Taphole                 | None (can be drilled onsite with drill bit supplied)                                                                                                                |
| Soft Close Drawer/s     | Yes                                                                                                                                                                 |
| Cabinet Material        | Thermoform                                                                                                                                                          |
| Vanity Top Material     | Solid Surface                                                                                                                                                       |
| Cabinet Internal Colour | From 1st April 2023 when ordering any New Zealand<br>made Progetto vanity, the internal cabinet, drawer<br>runners and waste cut-outs will be Anthracite in colour. |
| Approx Lead Time        | 6 weeks may apply for some colours. Please enquire for accurate leadtime.                                                                                           |
| Other Information       | Anti finger/scratch resistant cabinet finish                                                                                                                        |