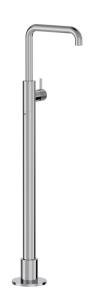

## Buddy X Square Floor Mount Bath Filler No Handshower

Code: CBX080

BrandProgettoDesignerPlumblineOriginItalyMaterialBrassInstallationFloor mount

Spout Reach (mm) 225

**Height** 900mm to underside of spout

## Buddy X Square Floor Mount Bath Filler No Handshower

Code: CBX080