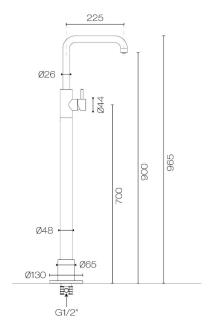

## Buddy X Square Floor Mount Bath Filler No Handshower

Code: CBX080

BrandProgettoDesignerPlumblineOriginItalyMaterialBrassInstallationFloor mount

Spout Reach (mm) 225

**Height** 900mm to underside of spout

**Backflow Preventer** Yes

 Warranty
 15 Years

 Cartridge
 B003.001 (35A)

Material Brass

**Approx Lead Time** 4-8 weeks may apply for some finishes. Please enquire for

accurate leadtime.

**Notes** Swivel spout.