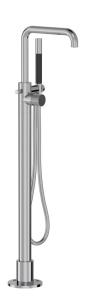

## Buddy X Square Floor Mount Bath Filler With Handshower

Code: CBX079

**Brand** Progetto Designer Plumbline Origin Italy Material Brass Installation Floor mount

Height 900mm to underside of spout

**Backflow Preventer** Yes 15 Years Warranty Cartridge B003.001 (35A)

## Buddy X Square Floor Mount Bath Filler With Handshower

Code: CBX079