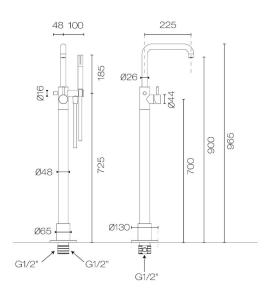

## Buddy X Square Floor Mount Bath Filler With Handshower

Code: CBX079

**Brand** Progetto Designer Plumbline Origin Italy Material Brass Installation Floor mount

Height 900mm to underside of spout

**Backflow Preventer** Yes 15 Years Warranty Cartridge B003.001 (35A)

Material

4-8 weeks may apply for some finishes. Please enquire for accurate leadtime. **Approx Lead Time** 

Notes Swivel spout.