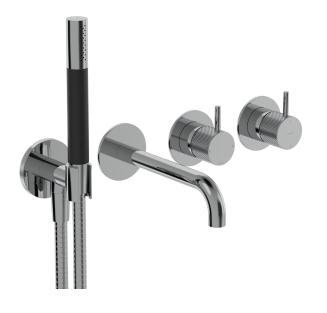

## Buddy X Wall Mount Bath/Shower Set

Code: CBX030

| Brand                     | Progetto                                                                     |
|---------------------------|------------------------------------------------------------------------------|
| Designer                  | Plumbline                                                                    |
| Origin                    | Italy                                                                        |
| Material                  | Brass                                                                        |
| Installation              | Wall mount                                                                   |
| Spout Reach (mm)          | 200                                                                          |
| <b>Backflow Preventer</b> | Yes                                                                          |
| Warranty                  | 15 Years                                                                     |
| Waste Included            | No                                                                           |
| Cartridge                 | B003.001 (35A)                                                               |
| Material                  | Brass                                                                        |
| Approx Lead Time          | 4-8 weeks may apply for some finishes. Please enquire for accurate leadtime. |

## Buddy X Wall Mount Bath/Shower Set

Code: CBX030