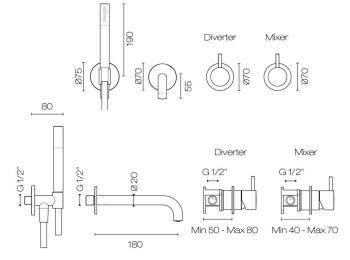

## Buddy X Wall Mount Bath/Shower Set

Code: CBX030

| Brand                     | Progetto                                                                     |
|---------------------------|------------------------------------------------------------------------------|
| Designer                  | Plumbline                                                                    |
| Origin                    | Italy                                                                        |
| Material                  | Brass                                                                        |
| Installation              | Wall mount                                                                   |
| Spout Reach (mm)          | 200                                                                          |
| <b>Backflow Preventer</b> | Yes                                                                          |
| Warranty                  | 15 Years                                                                     |
| Waste Included            | No                                                                           |
| Cartridge                 | B003.001 (35A)                                                               |
| Material                  | Brass                                                                        |
| Approx Lead Time          | 4-8 weeks may apply for some finishes. Please enquire for accurate leadtime. |

## Buddy X Wall Mount Bath/Shower Set

Code: CBX030