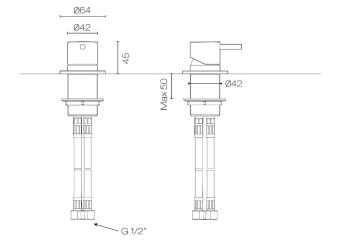

Code: CBX023DM

BrandProgettoDesignerPlumblineOriginItalyMaterialBrass

**Installation** Wall or Deck Mount

BackplateØ70mmWarranty15 YearsCartridgeB003.001 (35A)

Material Brass

Approx Lead Time 4-8 weeks may apply for some finishes. Please enquire for