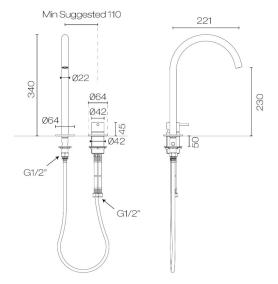

## Buddy X Round 2 Hole High Mixer

Code: CBX023H

BrandProgettoDesignerPlumblineOriginItalyMaterialBrass

**Installation** Bench mount

WELS Rating 4 Star
Spout Reach (mm) 220
Warranty 15 Years
Waste Included No

**Cartridge** B003.001 (35A)

Material Brass

**Approx Lead Time** 4-8 weeks may apply for some finishes. Please enquire for

accurate leadtime.

**Notes** Swivel Spout

Other Information Suitable for basin or kitchen