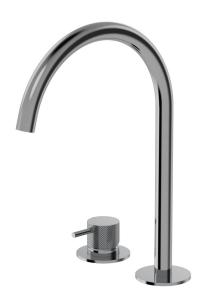

## Buddy X Round 2 Hole High Mixer

Code: CBX023H

BrandProgettoDesignerPlumblineOriginItalyMaterialBrass

**Installation** Bench mount

WELS Rating 4 Star
Spout Reach (mm) 220
Warranty 15 Years
Waste Included No

**Cartridge** B003.001 (35A)

Material Brass

**Approx Lead Time** 4-8 weeks may apply for some finishes. Please enquire for

accurate leadtime.

**Notes** Swivel Spout

Other Information Suitable for basin or kitchen