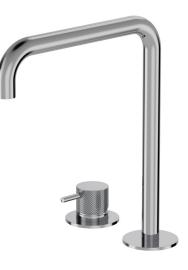

## Buddy X Square 2 Hole High Mixer

Code: CBX024H

| Brand             | Progetto                                                                     |
|-------------------|------------------------------------------------------------------------------|
| Designer          | Plumbline                                                                    |
| Origin            | Italy                                                                        |
| Material          | Brass                                                                        |
| Installation      | Bench mount                                                                  |
| WELS Rating       | 4 Star                                                                       |
| Spout Reach (mm)  | 230                                                                          |
| Warranty          | 15 Years                                                                     |
| Waste Included    | No                                                                           |
| Cartridge         | B003.001 (35A)                                                               |
| Material          | Brass                                                                        |
| Approx Lead Time  | 4-8 weeks may apply for some finishes. Please enquire for accurate leadtime. |
| Notes             | Swivel Spout                                                                 |
| Other Information | Suitable for basin or kitchen                                                |

## Buddy X Square 2 Hole High Mixer

Code: CBX024H