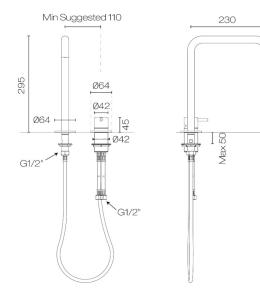

230

## Buddy X Square 2 Hole High Mixer

Code: CBX024H

| Brand             | Progetto                                                                     |
|-------------------|------------------------------------------------------------------------------|
| Designer          | Plumbline                                                                    |
| Origin            | Italy                                                                        |
| Material          | Brass                                                                        |
| Installation      | Bench mount                                                                  |
| WELS Rating       | 4 Star                                                                       |
| Spout Reach (mm)  | 230                                                                          |
| Warranty          | 15 Years                                                                     |
| Waste Included    | No                                                                           |
| Cartridge         | B003.001 (35A)                                                               |
| Material          | Brass                                                                        |
| Approx Lead Time  | 4-8 weeks may apply for some finishes. Please enquire for accurate leadtime. |
| Notes             | Swivel Spout                                                                 |
| Other Information | Suitable for basin or kitchen                                                |