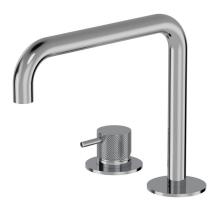

## Buddy X Square 2 Hole Mixer

Code: CBX024

| Brand                     | Progetto                                                  |
|---------------------------|-----------------------------------------------------------|
| Designer                  | Plumbline                                                 |
| Origin                    | Italy                                                     |
| Material                  | Brass                                                     |
| Installation              | Bench mount                                               |
| WELS Rating               | 4 Star                                                    |
| Spout Reach (mm)          | 230                                                       |
| Warranty                  | 15 Years                                                  |
| Waste Included            | No                                                        |
| Cartridge                 | B003.001 (35A)                                            |
| Material                  | Brass                                                     |
|                           | 4-8 weeks may apply for some finishes. Please enquire for |
| Approx Lead Time          | accurate leadtime.                                        |
| Approx Lead Time<br>Notes |                                                           |

## Buddy X Square 2 Hole Mixer

Code: CBX024