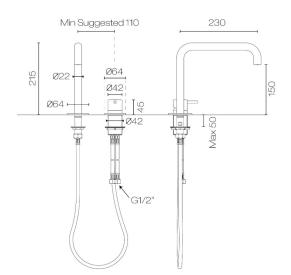

## Buddy X Square 2 Hole Mixer

Code: CBX024

| Brand                     | Progetto                                                  |
|---------------------------|-----------------------------------------------------------|
| Designer                  | Plumbline                                                 |
| Origin                    | Italy                                                     |
| Material                  | Brass                                                     |
| Installation              | Bench mount                                               |
| WELS Rating               | 4 Star                                                    |
| Spout Reach (mm)          | 230                                                       |
| Warranty                  | 15 Years                                                  |
| Waste Included            | No                                                        |
| Cartridge                 | B003.001 (35A)                                            |
| Material                  | Brass                                                     |
|                           | 4-8 weeks may apply for some finishes. Please enquire for |
| Approx Lead Time          | accurate leadtime.                                        |
| Approx Lead Time<br>Notes |                                                           |