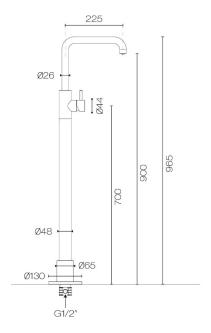

## Buddy Square Floor Mount Bath Filler No Handshower

Code: CB080

BrandProgettoDesignerPlumblineOriginItalyMaterialBrassInstallationFloor mount

Spout Reach (mm) 225

**Height** 900mm to underside of spout

Backflow PreventerYesWarranty15 YearsCartridgeB003.001 (35A)

Material Brass

**Approx Lead Time** 4-8 weeks may apply for some finishes. Please enquire for

accurate leadtime.

**Notes** Swivel spout.

Scan to View Product Online