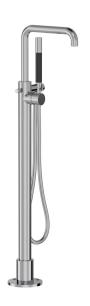

## Buddy Square Floor Mount Bath Filler With Handshower

Code: CB079

Brand Progetto
Designer Plumbline
Origin Italy
Material Brass
Installation Floor mount

Spout Reach (mm) 225

**Height** 900mm to underside of spout

## Buddy Square Floor Mount Bath Filler With Handshower

Code: CB079