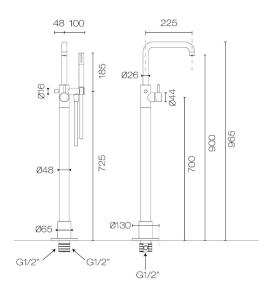

## Buddy Square Floor Mount Bath Filler With Handshower

Code: CB079

Brand Progetto
Designer Plumbline
Origin Italy
Material Brass
Installation Floor mount

Spout Reach (mm) 225

**Height** 900mm to underside of spout

Backflow PreventerYesWarranty15 YearsCartridgeB003.001 (35A)

Material Brass

**Approx Lead Time** 4-8 weeks may apply for some finishes. Please enquire for

accurate leadtime.

**Notes** Swivel spout.