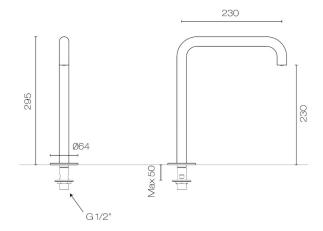

## Buddy Square Deck Mount High Spout

Code: CB024HSS

Brand Progetto
Designer Plumbline
Origin Italy
Material Brass

**Installation** Bench Mount

Spout Reach (mm)230BackplateØ70mmWarranty15 YearsMaterialBrass