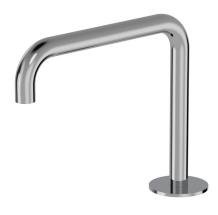

## Buddy Square Deck Mount Spout

Code: CB024LSS

| Brand             | Progetto                                                                     |
|-------------------|------------------------------------------------------------------------------|
| Designer          | Plumbline                                                                    |
| Origin            | Italy                                                                        |
| Material          | Brass                                                                        |
| Installation      | Bench Mount                                                                  |
| Spout Reach (mm)  | 230                                                                          |
| Backplate         | Ø70mm                                                                        |
| Warranty          | 15 Years                                                                     |
| Material          | Brass                                                                        |
| Approx Lead Time  | 4-8 weeks may apply for some finishes. Please enquire for accurate leadtime. |
| Notes             | Swivel spout                                                                 |
| Other Information | Suitable for basin or Kitchen                                                |

## Buddy Square Deck Mount Spout

Code: CB024LSS