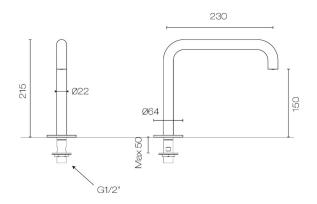

## Buddy Square Deck Mount Spout

Code: CB024LSS

| Brand             | Progetto                                                                     |
|-------------------|------------------------------------------------------------------------------|
| Designer          | Plumbline                                                                    |
| Origin            | Italy                                                                        |
| Material          | Brass                                                                        |
| Installation      | Bench Mount                                                                  |
| Spout Reach (mm)  | 230                                                                          |
| Backplate         | Ø70mm                                                                        |
| Warranty          | 15 Years                                                                     |
| Material          | Brass                                                                        |
| Approx Lead Time  | 4-8 weeks may apply for some finishes. Please enquire for accurate leadtime. |
| Notes             | Swivel spout                                                                 |
| Other Information | Suitable for basin or Kitchen                                                |