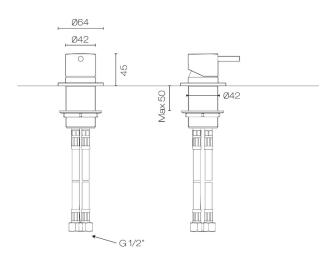

## Buddy Deck Mount Mixer

Code: CB023DM

| Brand            | Progetto                                                                     |
|------------------|------------------------------------------------------------------------------|
| Designer         | Plumbline                                                                    |
| Origin           | Italy                                                                        |
| Material         | Brass                                                                        |
| Installation     | Wall or Deck Mount                                                           |
| Backplate        | Ø64mm                                                                        |
| Warranty         | 15 Years                                                                     |
| Cartridge        | B003.001 (35A)                                                               |
| Material         | Brass                                                                        |
| Approx Lead Time | 4-8 weeks may apply for some finishes. Please enquire for accurate leadtime. |