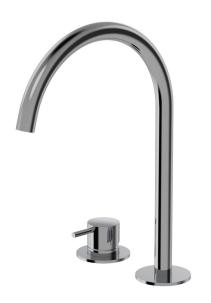

## Buddy Round 2 Hole High Mixer

Code: CB023H

BrandProgettoDesignerPlumblineOriginItalyMaterialBrass

**Installation** Bench mount

WELS Rating 4 Star
Spout Reach (mm) 220

**Bench Hole Size** Spout - 25mm, Mixer - 45mm

## Buddy Round 2 Hole High Mixer

Code: CB023H