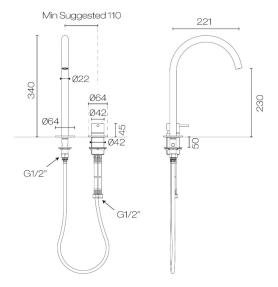

## Buddy Round 2 Hole High Mixer

Code: CB023H

BrandProgettoDesignerPlumblineOriginItalyMaterialBrass

**Installation** Bench mount

WELS Rating 4 Star
Spout Reach (mm) 220

**Bench Hole Size** Spout - 25mm, Mixer - 45mm

Warranty 15 Years
Waste Included No

**Cartridge** B003.001 (35A)

Material Brass

**Approx Lead Time** 4-8 weeks may apply for some finishes. Please enquire for

accurate leadtime.

**Notes** Swivel Spout

Other Information Suitable for basin or kitchen