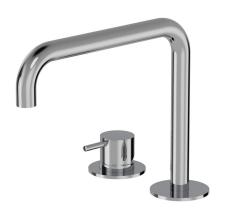

## Buddy Square 2 Hole Mixer

Code: CB024

Brand ProgettoDesigner PlumblineOrigin ItalyMaterial Brass

**Installation** Bench mount

WELS Rating 4 Star
Spout Reach (mm) 230
Warranty 15 Years
Waste Included No

**Cartridge** B003.001 (35A)

Material Brass

Approx Lead Time 4-8 weeks may apply for some finishes. Please enquire for

accurate leadtime.

**Notes** Swivel Spout

Other Information Suitable for basin or kitchen

## Buddy Square 2 Hole Mixer

Code: CB024