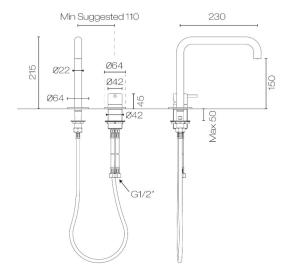

## Buddy Square 2 Hole Mixer

Code: CB024

Brand ProgettoDesigner PlumblineOrigin ItalyMaterial Brass

**Installation** Bench mount

WELS Rating 4 Star
Spout Reach (mm) 230
Warranty 15 Years
Waste Included No

**Cartridge** B003.001 (35A)

Material Brass

Approx Lead Time 4-8 weeks may apply for some finishes. Please enquire for

accurate leadtime.

**Notes** Swivel Spout

Other Information Suitable for basin or kitchen