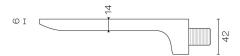

**Code:** C901



**Water Inlet** Requires 1/2 Inch BSPF Wingback

Warranty 15 Years Material Brass







Scan to View



## Como Waterfall Spout

**Code:** C901

## **Building Product Information Requirements (BPIR)**

Manufacturer Plumbline

Building Code Clauses G12 (Water Supply) Performance Clause G12.2.1 / B2

(Durability) B2.3.1 (c)

**Compliance Evidence** This product complies with the clauses B2.3.1 (c) and

G12.2.1. The product has an in-service history of 6+ years and has industry-leading performance qualities. Compliance is as per verification method B2/VM1. The cartridge has ISO 9001 & ASNZS 4020: 2018 certification.

**Condition of Use** For use in residential and commercial applications. Must

be installed by a registered plumber or suitably qualified tradesperson and as per the installation instructions.

Version no. 1.0
Subject to a Warning No

Scan to View Product Online