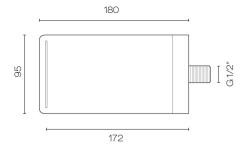

**Code:** C901



**Water Inlet** Requires 1/2 Inch BSPF Wingback

Warranty 15 Years Material Brass







Scan to View



## Como Waterfall Spout

**Code:** C901

## **Building Product Information Requirements (BPIR)**

Manufacturer Plumbline

Building Code Clauses G12 (Water Supply) Performance Clause G12.2.1 / B2

(Durability) B2.3.1 (c)

**Compliance Evidence** This product complies with the clauses B2.3.1 (c) and

G12.2.1. The product has an in-service history of 6+ years and has industry-leading performance qualities. Compliance is as per verification method B2/VM1. The cartridge has ISO 9001 & ASNZS 4020: 2018 certification.

**Condition of Use** For use in residential and commercial applications. Must

be installed by a registered plumber or suitably qualified tradesperson and as per the installation instructions.

Version no. 1.0
Subject to a Warning No

Scan to View Product Online