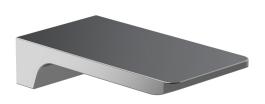

**Code:** C901



**Water Inlet** Requires 1/2 Inch BSPF Wingback

Warranty 15 Years Material Brass







Scan to View



## Como Waterfall Spout

**Code:** C901

## **Building Product Information Requirements (BPIR)**

Manufacturer Plumbline

Building Code Clauses G12 (Water Supply) Performance Clause G12.2.1 / B2

(Durability) B2.3.1 (c)

**Compliance Evidence** This product complies with the clauses B2.3.1 (c) and

G12.2.1. The product has an in-service history of 6+ years and has industry-leading performance qualities. Compliance is as per verification method B2/VM1. The cartridge has ISO 9001 & ASNZS 4020: 2018 certification.

**Condition of Use** For use in residential and commercial applications. Must

be installed by a registered plumber or suitably qualified tradesperson and as per the installation instructions.

Version no. 1.0
Subject to a Warning No

Scan to View Product Onli