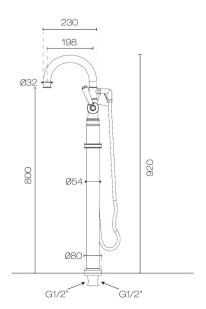

## Regal Floor Mount Bath Filler With Handshower

**Code:** S3441K

Brand Nicolazzi
Origin Italy

**Installation** Floor mount

Spout Reach (mm)198Height (mm)920Backflow PreventerYesWarranty15 YearsMaterialBrassOrganic FinishYes