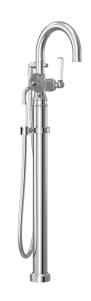

## Regal Floor Mount Bath Filler With Handshower

**Code:** S3441K

Brand Nicolazzi
Origin Italy

**Installation** Floor mount

Spout Reach (mm)198Height (mm)920Backflow PreventerYesWarranty15 YearsMaterialBrassOrganic FinishYes

## Regal Floor Mount Bath Filler With Handshower

Code: S3441K