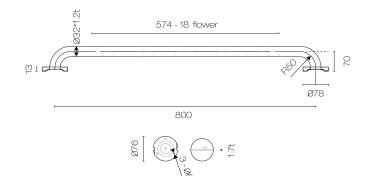

## Progetto Stainless Steel Grab Rail 800mm

Code: GR800SS

| Brand             | Progetto                                                                     |
|-------------------|------------------------------------------------------------------------------|
| brand             | rigetto                                                                      |
| Finish            | Ribbed & Polished                                                            |
| Installation      | Wall mount                                                                   |
| Backplate         | Ø78mm                                                                        |
| Width (mm)        | 800                                                                          |
| Depth (mm)        | 86                                                                           |
| Warranty          | 10 Years                                                                     |
| Load Rating       | 110kg (adequate wall fixing must be used)                                    |
| Material          | Stainless Steel                                                              |
| Notes             | Measurements are centre to centre. Complies with NZS4121:2001                |
| Other Information | Concealed flanges with stainless steel screws. 32mm diameter stainless steel |