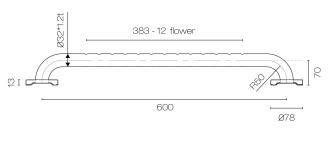

## Progetto Stainless Steel Grab Rail 600mm

Code: GR600SS

Progetto **Brand** 

Ribbed & Polished **Finish** 

Installation Wall mount **Backplate** Ø78mm Width (mm) 600 Depth (mm) 86

10 Years Warranty

**Load Rating** 110kg (adequate wall fixing must be used)

Material Stainless Steel

Notes Measurements are centre to centre. Complies with

NZS4121:2001

**Other Information** Concealed flanges with stainless steel screws. 32mm diameter stainless steel

Scan to View