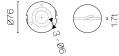

## Progetto Stainless Steel Grab Rail 600mm

Code: GR600SS

Progetto **Brand** 

Ribbed & Polished **Finish** 

Installation Wall mount **Backplate** Ø78mm Width (mm) 600 Depth (mm) 86

10 Years Warranty

**Load Rating** 110kg (adequate wall fixing must be used)

Material Stainless Steel

Notes Measurements are centre to centre. Complies with

NZS4121:2001

**Other Information** Concealed flanges with stainless steel screws. 32mm diameter stainless steel

Scan to View