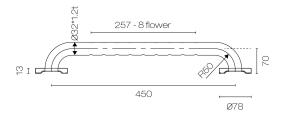

## Progetto Stainless Steel Grab Rail 450mm

Code: GR450SS

Progetto **Brand** 

Ribbed & Polished **Finish** 

Installation Wall mount Ø78mm **Backplate** Width (mm) 450 Depth (mm) 86

10 Years Warranty

**Load Rating** 110kg (adequate wall fixing must be used)

Material Stainless Steel

Notes Measurements are centre to centre. Complies with

NZS4121:2001

**Other Information** Concealed flanges with stainless steel screws. 32mm diameter stainless steel

Scan to View