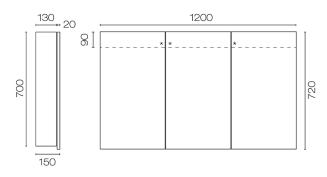

| Progetto                                                                                                                                                      |
|---------------------------------------------------------------------------------------------------------------------------------------------------------------|
| Plumbline                                                                                                                                                     |
| New Zealand                                                                                                                                                   |
| Wall hung                                                                                                                                                     |
| 1200                                                                                                                                                          |
| 150                                                                                                                                                           |
| 720                                                                                                                                                           |
| 7 Years                                                                                                                                                       |
| American Oak Veneer                                                                                                                                           |
| From 1st April 2023 when ordering any New Zealand made Progetto vanity, the internal cabinet, drawer runners and waste cut-outs will be Anthracite in colour. |
| 7 weeks may apply for some colours. Please enquire for accurate leadtime                                                                                      |
| Outer doors hinge from centre                                                                                                                                 |
| Can be inset into wall cavity                                                                                                                                 |
|                                                                                                                                                               |

Stanza 1200 Mirror Cabinet

Code: S120MC

\*Namietar Pad Ontion

UNIQUE & INSPIRED BATHROOMS

www.plumbline.co.nz | 04 568 9898 | sales@plumbline.co.nz 1 Antilles PI, Grenada Village, Wellington, NZ NZBN: 9429036110377