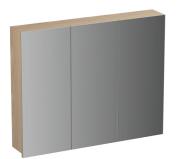

|                         | -                                                                                                                                                                   |
|-------------------------|---------------------------------------------------------------------------------------------------------------------------------------------------------------------|
| Brand                   | Progetto                                                                                                                                                            |
| Designer                | Plumbline                                                                                                                                                           |
| Origin                  | New Zealand                                                                                                                                                         |
| Installation            | Wall hung                                                                                                                                                           |
| Width (mm)              | 900                                                                                                                                                                 |
| Depth (mm)              | 150                                                                                                                                                                 |
| Height (mm)             | 720                                                                                                                                                                 |
| Warranty                | 7 Years                                                                                                                                                             |
| Cabinet Material        | American Oak Veneer                                                                                                                                                 |
| Cabinet Internal Colour | From 1st April 2023 when ordering any New Zealand<br>made Progetto vanity, the internal cabinet, drawer<br>runners and waste cut-outs will be Anthracite in colour. |
| Approx Lead Time        | 7 weeks may apply for some colours. Please enquire for accurate leadtime                                                                                            |
| Notes                   | Outer doors hinge from centre                                                                                                                                       |
| Other Information       | Can be inset into wall cavity                                                                                                                                       |

Stanza 900 Mirror Cabinet

Code: S90MC