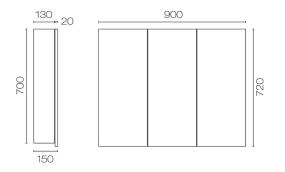

|                         | -                                                                                                                                                                   |
|-------------------------|---------------------------------------------------------------------------------------------------------------------------------------------------------------------|
| Brand                   | Progetto                                                                                                                                                            |
| Designer                | Plumbline                                                                                                                                                           |
| Origin                  | New Zealand                                                                                                                                                         |
| Installation            | Wall hung                                                                                                                                                           |
| Width (mm)              | 900                                                                                                                                                                 |
| Depth (mm)              | 150                                                                                                                                                                 |
| Height (mm)             | 720                                                                                                                                                                 |
| Warranty                | 7 Years                                                                                                                                                             |
| Cabinet Material        | American Oak Veneer                                                                                                                                                 |
| Cabinet Internal Colour | From 1st April 2023 when ordering any New Zealand<br>made Progetto vanity, the internal cabinet, drawer<br>runners and waste cut-outs will be Anthracite in colour. |
| Approx Lead Time        | 7 weeks may apply for some colours. Please enquire for accurate leadtime                                                                                            |
| Notes                   | Outer doors hinge from centre                                                                                                                                       |
| Other Information       | Can be inset into wall cavity                                                                                                                                       |

Stanza 900 Mirror Cabinet

Code: S90MC