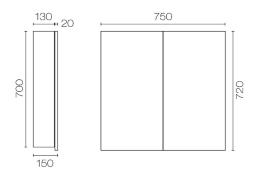

## Stanza 750 Mirror Cabinet

Code: S75MC

**Brand** Progetto Designer Plumbline Origin New Zealand Installation Wall hung Width (mm) 750 Depth (mm) 150 Height (mm) 720 Warranty 7 Years

**Cabinet Material** American Oak Veneer