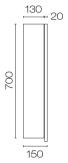

## Stanza 600 Mirror Cabinet

Code: S60MC

Progetto **Brand** Designer Plumbline Origin New Zealand Installation Wall hung Width (mm) 600 Depth (mm) 150 Height (mm) 720 Warranty 7 Years

Cabinet Material American Oak Veneer