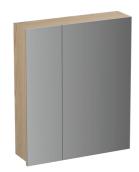

## Stanza 600 Mirror Cabinet

Code: S60MC

Progetto **Brand** Designer Plumbline Origin New Zealand Installation Wall hung Width (mm) 600 Depth (mm) 150 Height (mm) 720 Warranty 7 Years

Cabinet Material American Oak Veneer