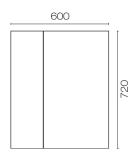

## Stanza 600 Mirror Cabinet

Code: S60MC

Progetto **Brand** Designer Plumbline Origin New Zealand Installation Wall hung Width (mm) 600 Depth (mm) 150 Height (mm) 720 Warranty 7 Years

Cabinet Material American Oak Veneer