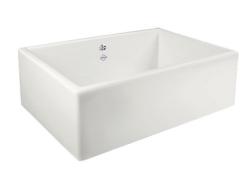

## Shaker 600 Butler Sink

Code: SCSH600

Code: SCSH600

| Brand             | Shaws                                                                                                                                                                                                                        |
|-------------------|------------------------------------------------------------------------------------------------------------------------------------------------------------------------------------------------------------------------------|
| Origin            | England                                                                                                                                                                                                                      |
| Colour            | White                                                                                                                                                                                                                        |
| Finish            | Gloss                                                                                                                                                                                                                        |
| Installation      | Sink mounted under bench top with front apron exposed                                                                                                                                                                        |
| Width (mm)        | 595                                                                                                                                                                                                                          |
| Depth (mm)        | 460                                                                                                                                                                                                                          |
| Height (mm)       | 255                                                                                                                                                                                                                          |
| Warranty          | 7 Years                                                                                                                                                                                                                      |
| Overflow          | Yes                                                                                                                                                                                                                          |
| Waste Size        | 90mm                                                                                                                                                                                                                         |
| Waste Included    | No                                                                                                                                                                                                                           |
| Material          | Fireclay                                                                                                                                                                                                                     |
| Notes             | Includes a free rubber sink mat. Suits Shaws Basket strainer<br>waste (not included) or Insinkerator waste disposer<br>(extended collar required)                                                                            |
| Other Information | Due to Shaw's fireclay ceramics being beautifully handcrafted<br>all sink sizes are +- 2% variance from specified dimensions.<br>Please be aware of this and do not cut benchtops or cabinets<br>until your sink is on-site. |