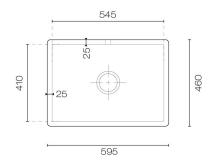

Code: SCSH600

| Brand             | Shaws                                                                                                                                                                                                                        |
|-------------------|------------------------------------------------------------------------------------------------------------------------------------------------------------------------------------------------------------------------------|
| Origin            | England                                                                                                                                                                                                                      |
| Colour            | White                                                                                                                                                                                                                        |
| Finish            | Gloss                                                                                                                                                                                                                        |
| Installation      | Sink mounted under bench top with front apron exposed                                                                                                                                                                        |
| Width (mm)        | 595                                                                                                                                                                                                                          |
| Depth (mm)        | 460                                                                                                                                                                                                                          |
| Height (mm)       | 255                                                                                                                                                                                                                          |
| Warranty          | 7 Years                                                                                                                                                                                                                      |
| Overflow          | Yes                                                                                                                                                                                                                          |
| Waste Size        | 90mm                                                                                                                                                                                                                         |
| Waste Included    | No                                                                                                                                                                                                                           |
| Material          | Fireclay                                                                                                                                                                                                                     |
| Notes             | Includes a free rubber sink mat. Suits Shaws Basket strainer<br>waste (not included) or Insinkerator waste disposer<br>(extended collar required)                                                                            |
| Other Information | Due to Shaw's fireclay ceramics being beautifully handcrafted<br>all sink sizes are +- 2% variance from specified dimensions.<br>Please be aware of this and do not cut benchtops or cabinets<br>until your sink is on-site. |