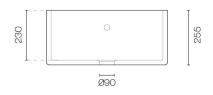

Code: SCSH600

| Brand             | Shaws                                                                                                                                                                                                                        |
|-------------------|------------------------------------------------------------------------------------------------------------------------------------------------------------------------------------------------------------------------------|
| Origin            | England                                                                                                                                                                                                                      |
| Colour            | White                                                                                                                                                                                                                        |
| Finish            | Gloss                                                                                                                                                                                                                        |
| Installation      | Sink mounted under bench top with front apron exposed                                                                                                                                                                        |
| Width (mm)        | 595                                                                                                                                                                                                                          |
| Depth (mm)        | 460                                                                                                                                                                                                                          |
| Height (mm)       | 255                                                                                                                                                                                                                          |
| Warranty          | 7 Years                                                                                                                                                                                                                      |
| Overflow          | Yes                                                                                                                                                                                                                          |
| Waste Size        | 90mm                                                                                                                                                                                                                         |
| Waste Included    | No                                                                                                                                                                                                                           |
| Material          | Fireclay                                                                                                                                                                                                                     |
| Notes             | Includes a free rubber sink mat. Suits Shaws Basket strainer<br>waste (not included) or Insinkerator waste disposer<br>(extended collar required)                                                                            |
| Other Information | Due to Shaw's fireclay ceramics being beautifully handcrafted<br>all sink sizes are +- 2% variance from specified dimensions.<br>Please be aware of this and do not cut benchtops or cabinets<br>until your sink is on-site. |